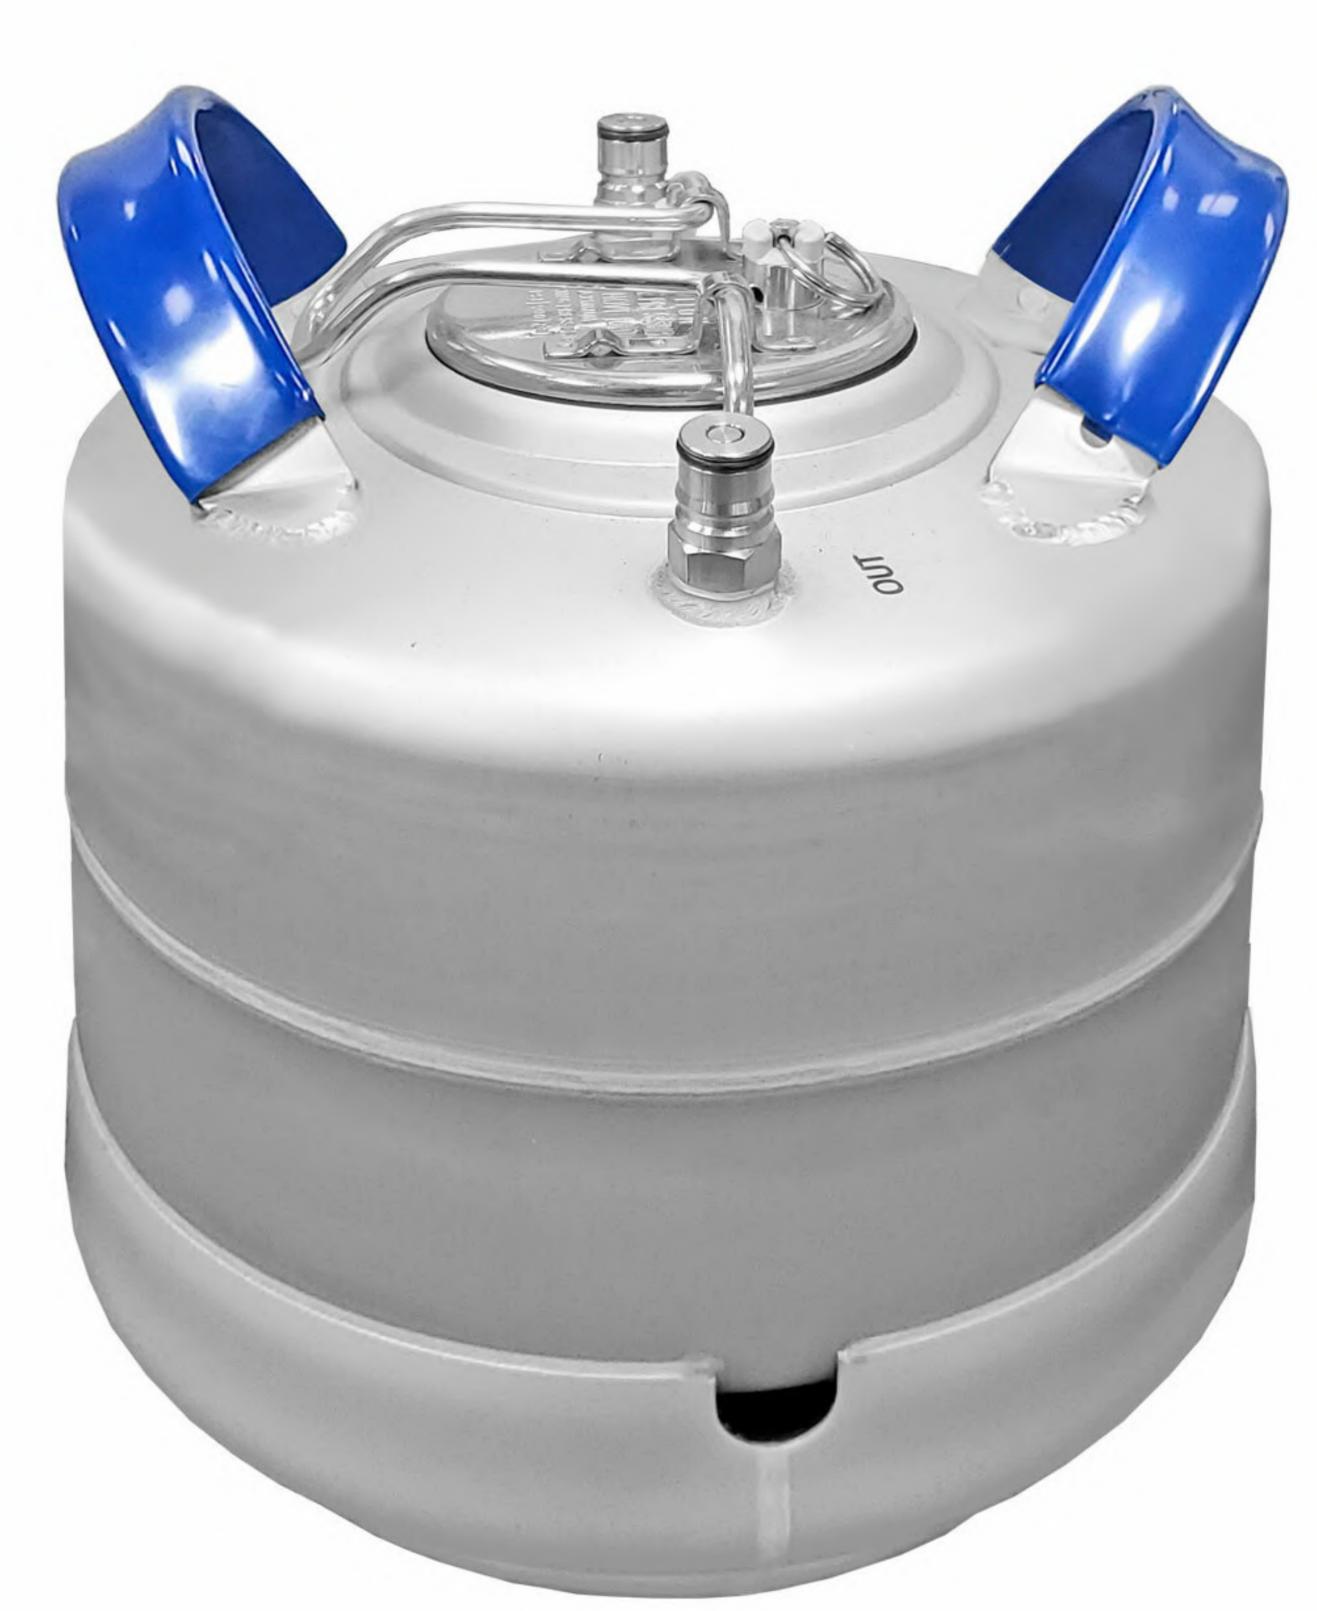

## Description

Corny keg complete with lid and pressure relief valve. Kegs are non-stackable.

Top chime design may vary. All 304 SS top to bottom for durability and better cold transfer.

6 Corny keg is a keg adopted from soft-drink industry to home brewing for its versatility and ease of use. The central opening that is used for filling is also big enough for hand-washing. This keg eliminates the need to fill the bottles and is perfect for the kegerator system. That's why it is so popular among home brewers.