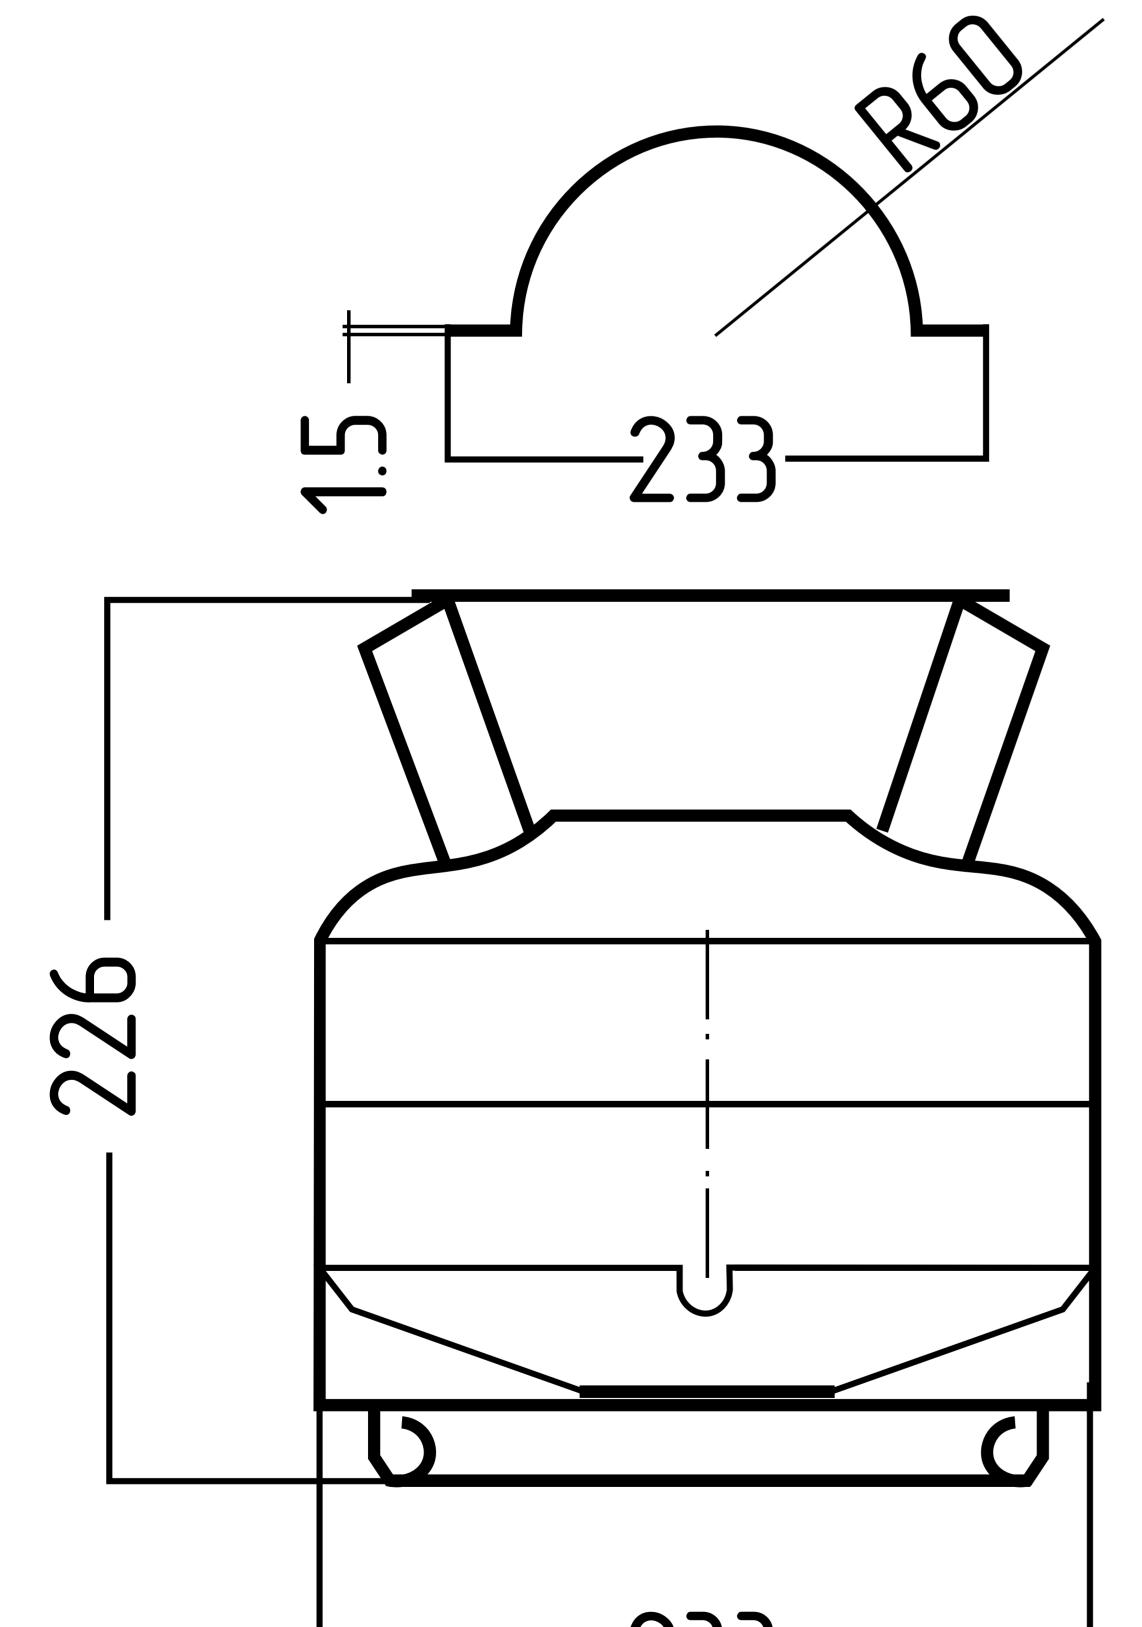

| SIZE/VOLUME  | HEIGHT | DIAMETER | MAX PRESSURE |
|--------------|--------|----------|--------------|
| 1.5 GAL (6L) | 226 MM | 233 MM   | 60 PSI       |