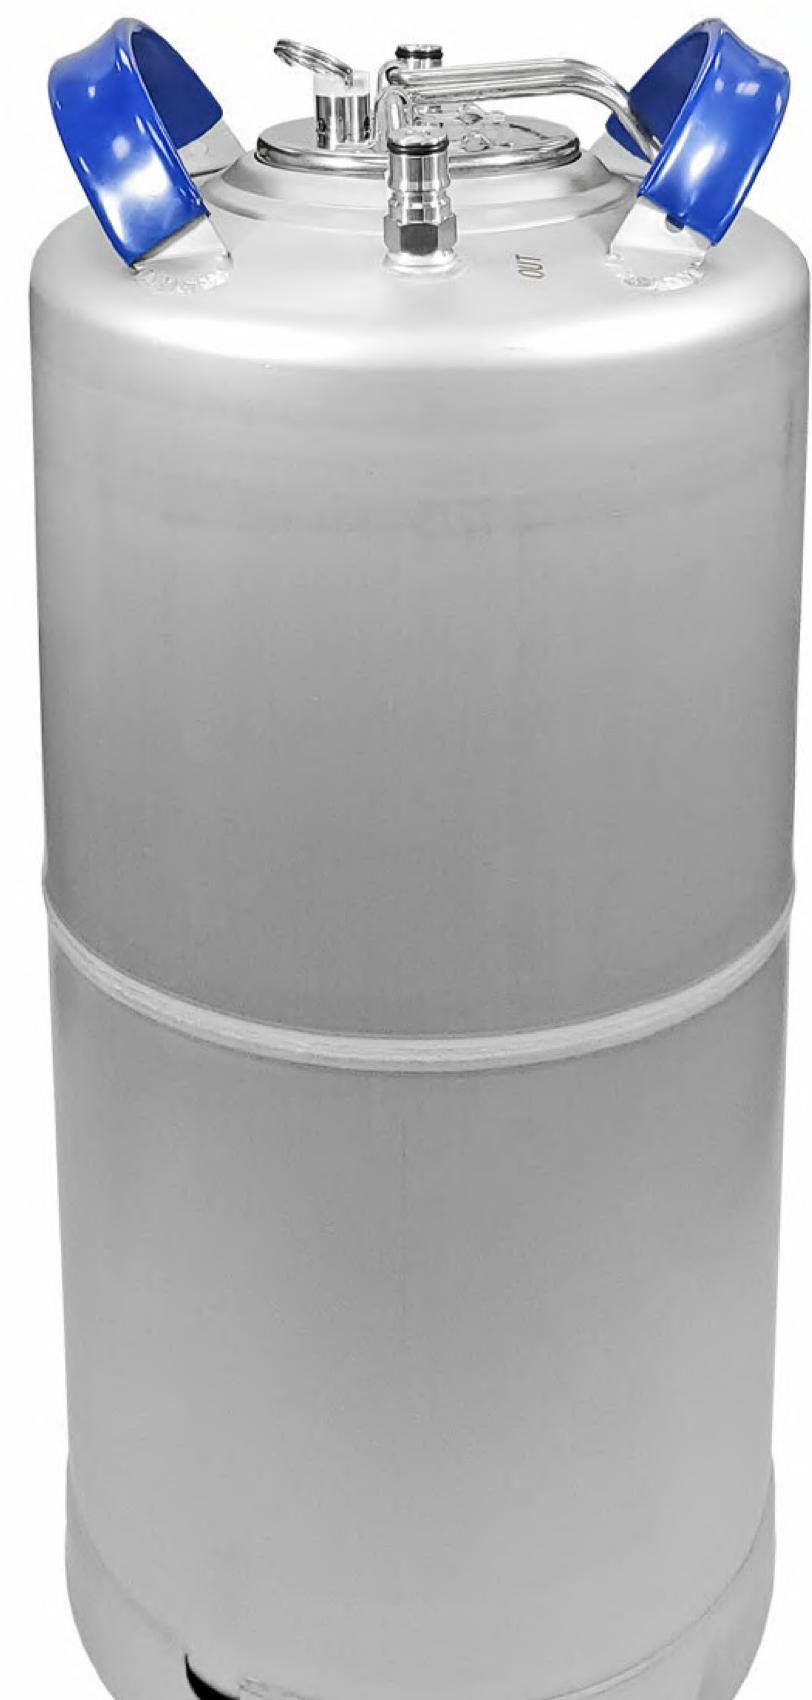

## Homebrew Cornelius Ball Lock Keg 5 Gal (19L)

## Description

Corny keg complete with lid and pressure relief valve.

Kegs are non-stackable. Top chime design may vary.

All 304 SS top to bottom for durability and better cold transfer.

19 Corny keg is a keg adopted from soft-drink industry to home brewing for its versatility and ease of use. The central opening that is used

for filling is also big enough for hand-washing. This keg eliminates the need to fill the bottles and is perfect for the kegerator system. That's why it is so popular among home brewers.

| SIZE/VOLUME | HEIGHT | DIAMETER | MAX PRESSURE |
|-------------|--------|----------|--------------|
| 5 GAL (19L) | 532 MM | 233 MM   | 60 PSI       |