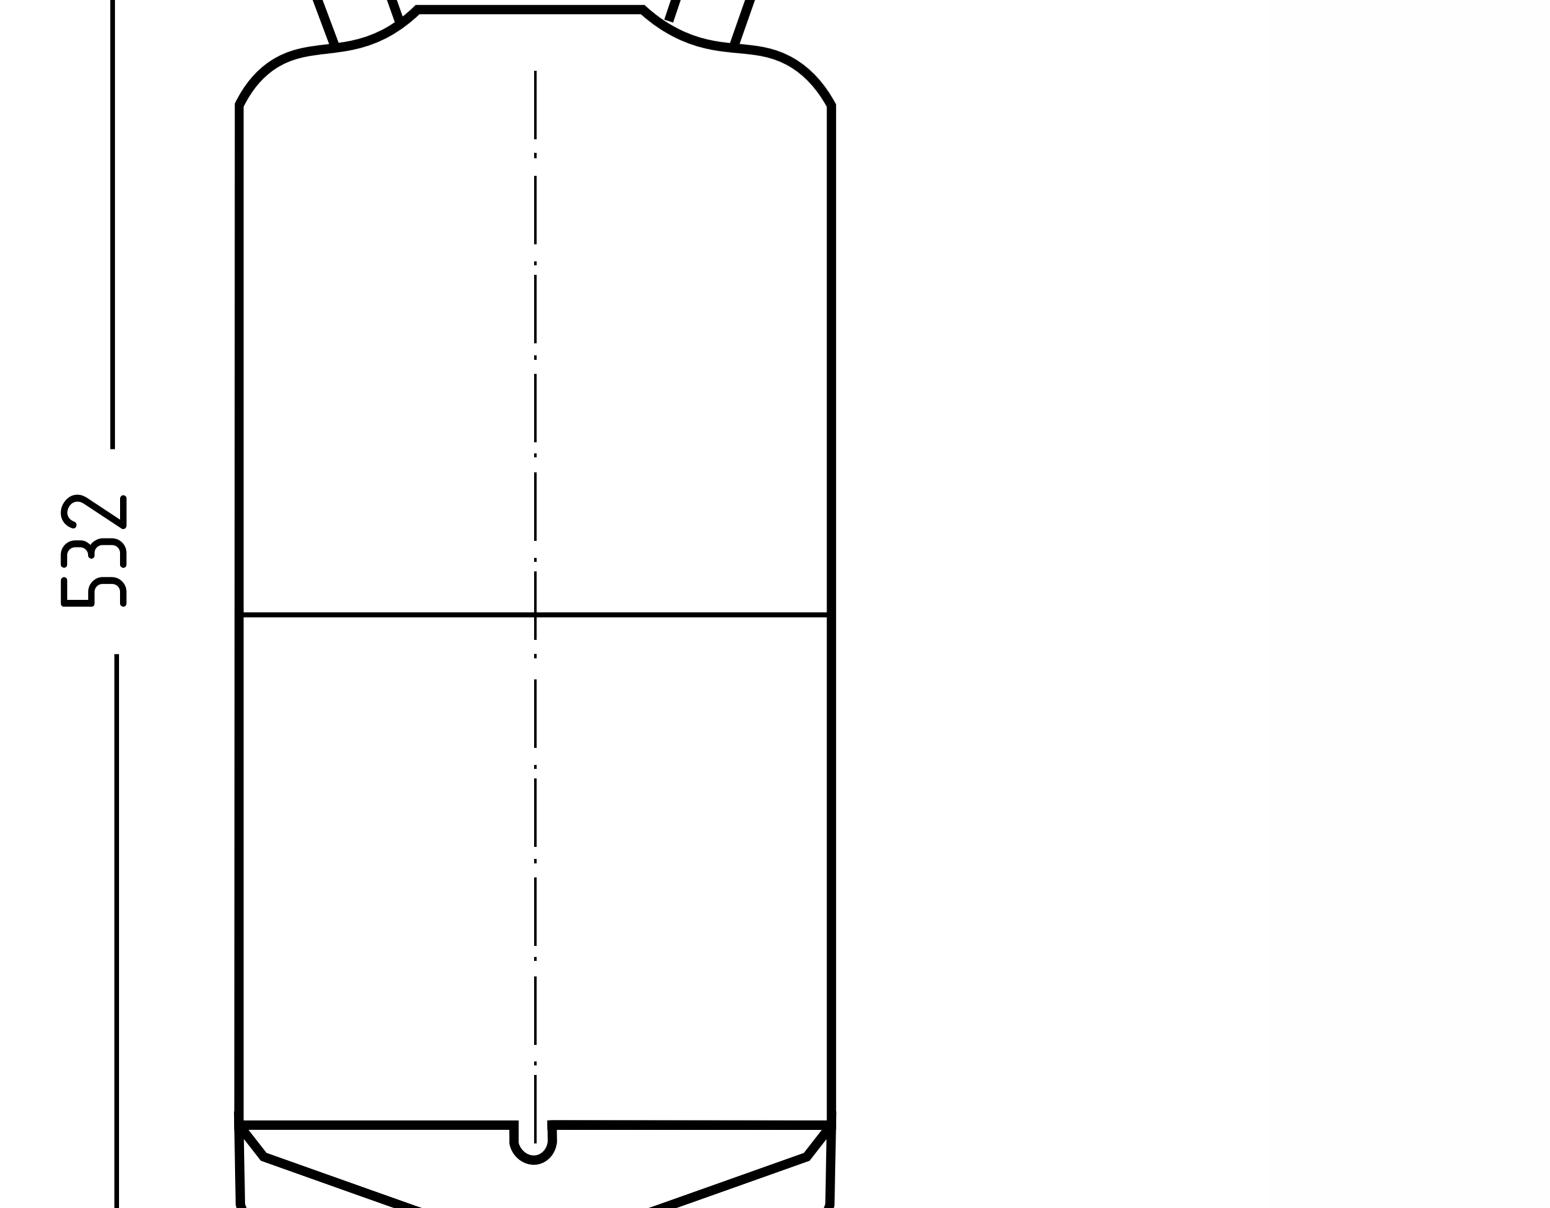

for filling is also big enough for hand-washing. This keg eliminates the need to fill the bottles and is perfect for the kegerator system. That's why it is so popular among home brewers.

| SIZE/VOLUME | HEIGHT | DIAMETER | MAX PRESSURE |
|-------------|--------|----------|--------------|
| 5 GAL (19L) | 532 MM | 233 MM   | 60 PSI       |