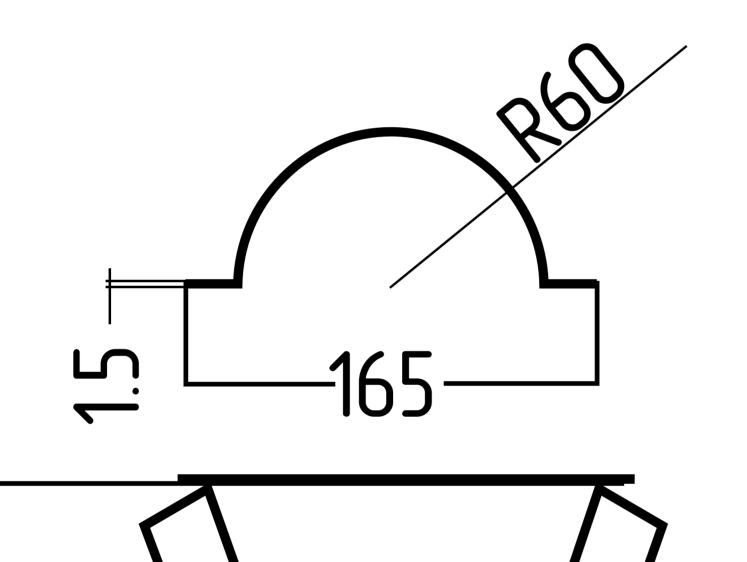

for filling is also big enough for hand-washing. This keg eliminates the need to fill the bottles and is perfect for the kegerator system. That's why it is so popular among home brewers.

| SIZE/VOLUME | HEIGHT | DIAMETER | MAX PRESSURE |
|-------------|--------|----------|--------------|
| 5 GAL (19L) | 532 MM | 233 MM   | 60 PSI       |