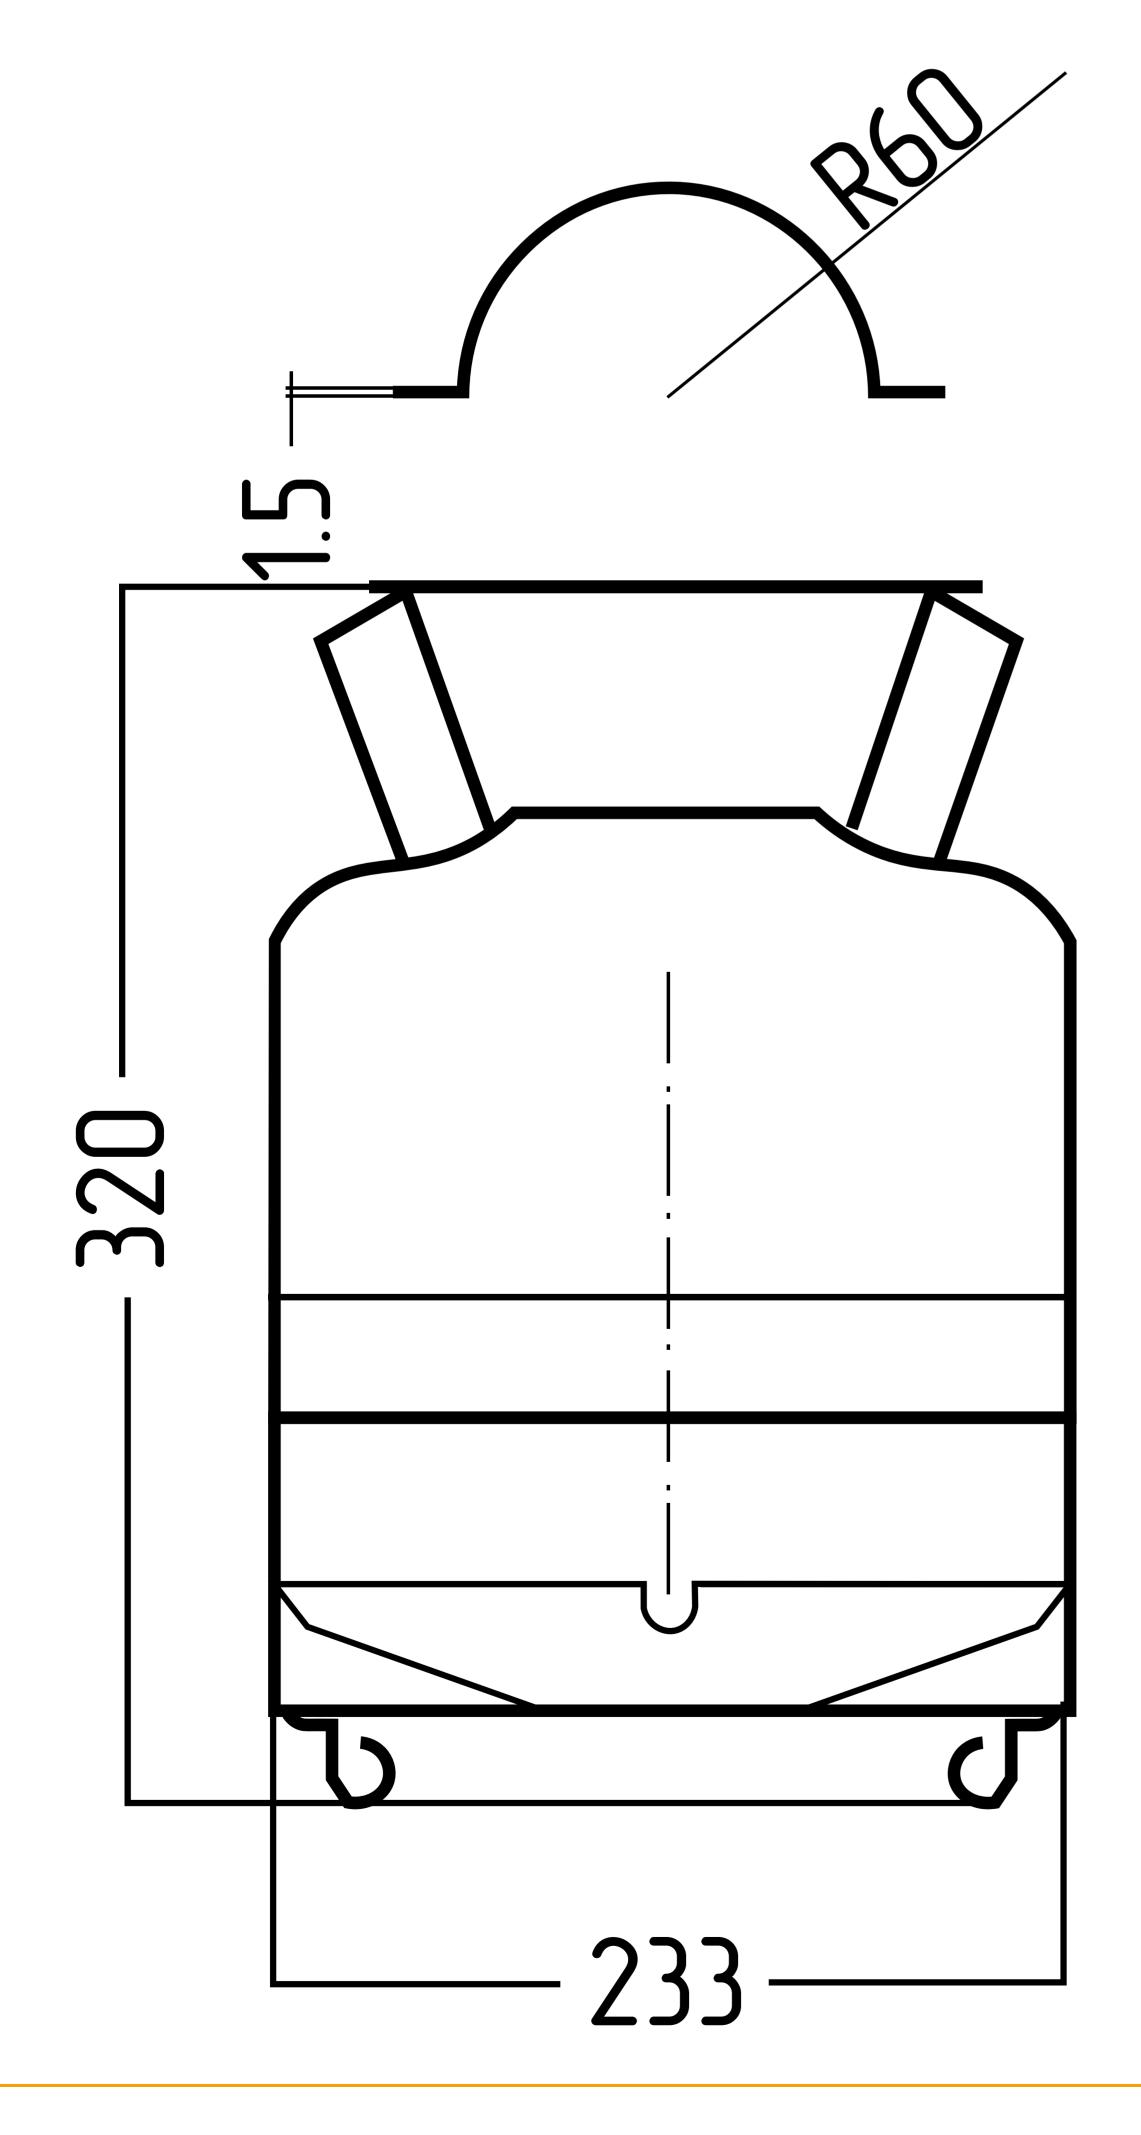

| SIZE/VOLUME   | HEIGHT | DIAMETER | MAX PRESSURE |
|---------------|--------|----------|--------------|
| 2.5 GAL (10L) | 320 MM | 233 MM   | 60 PSI       |