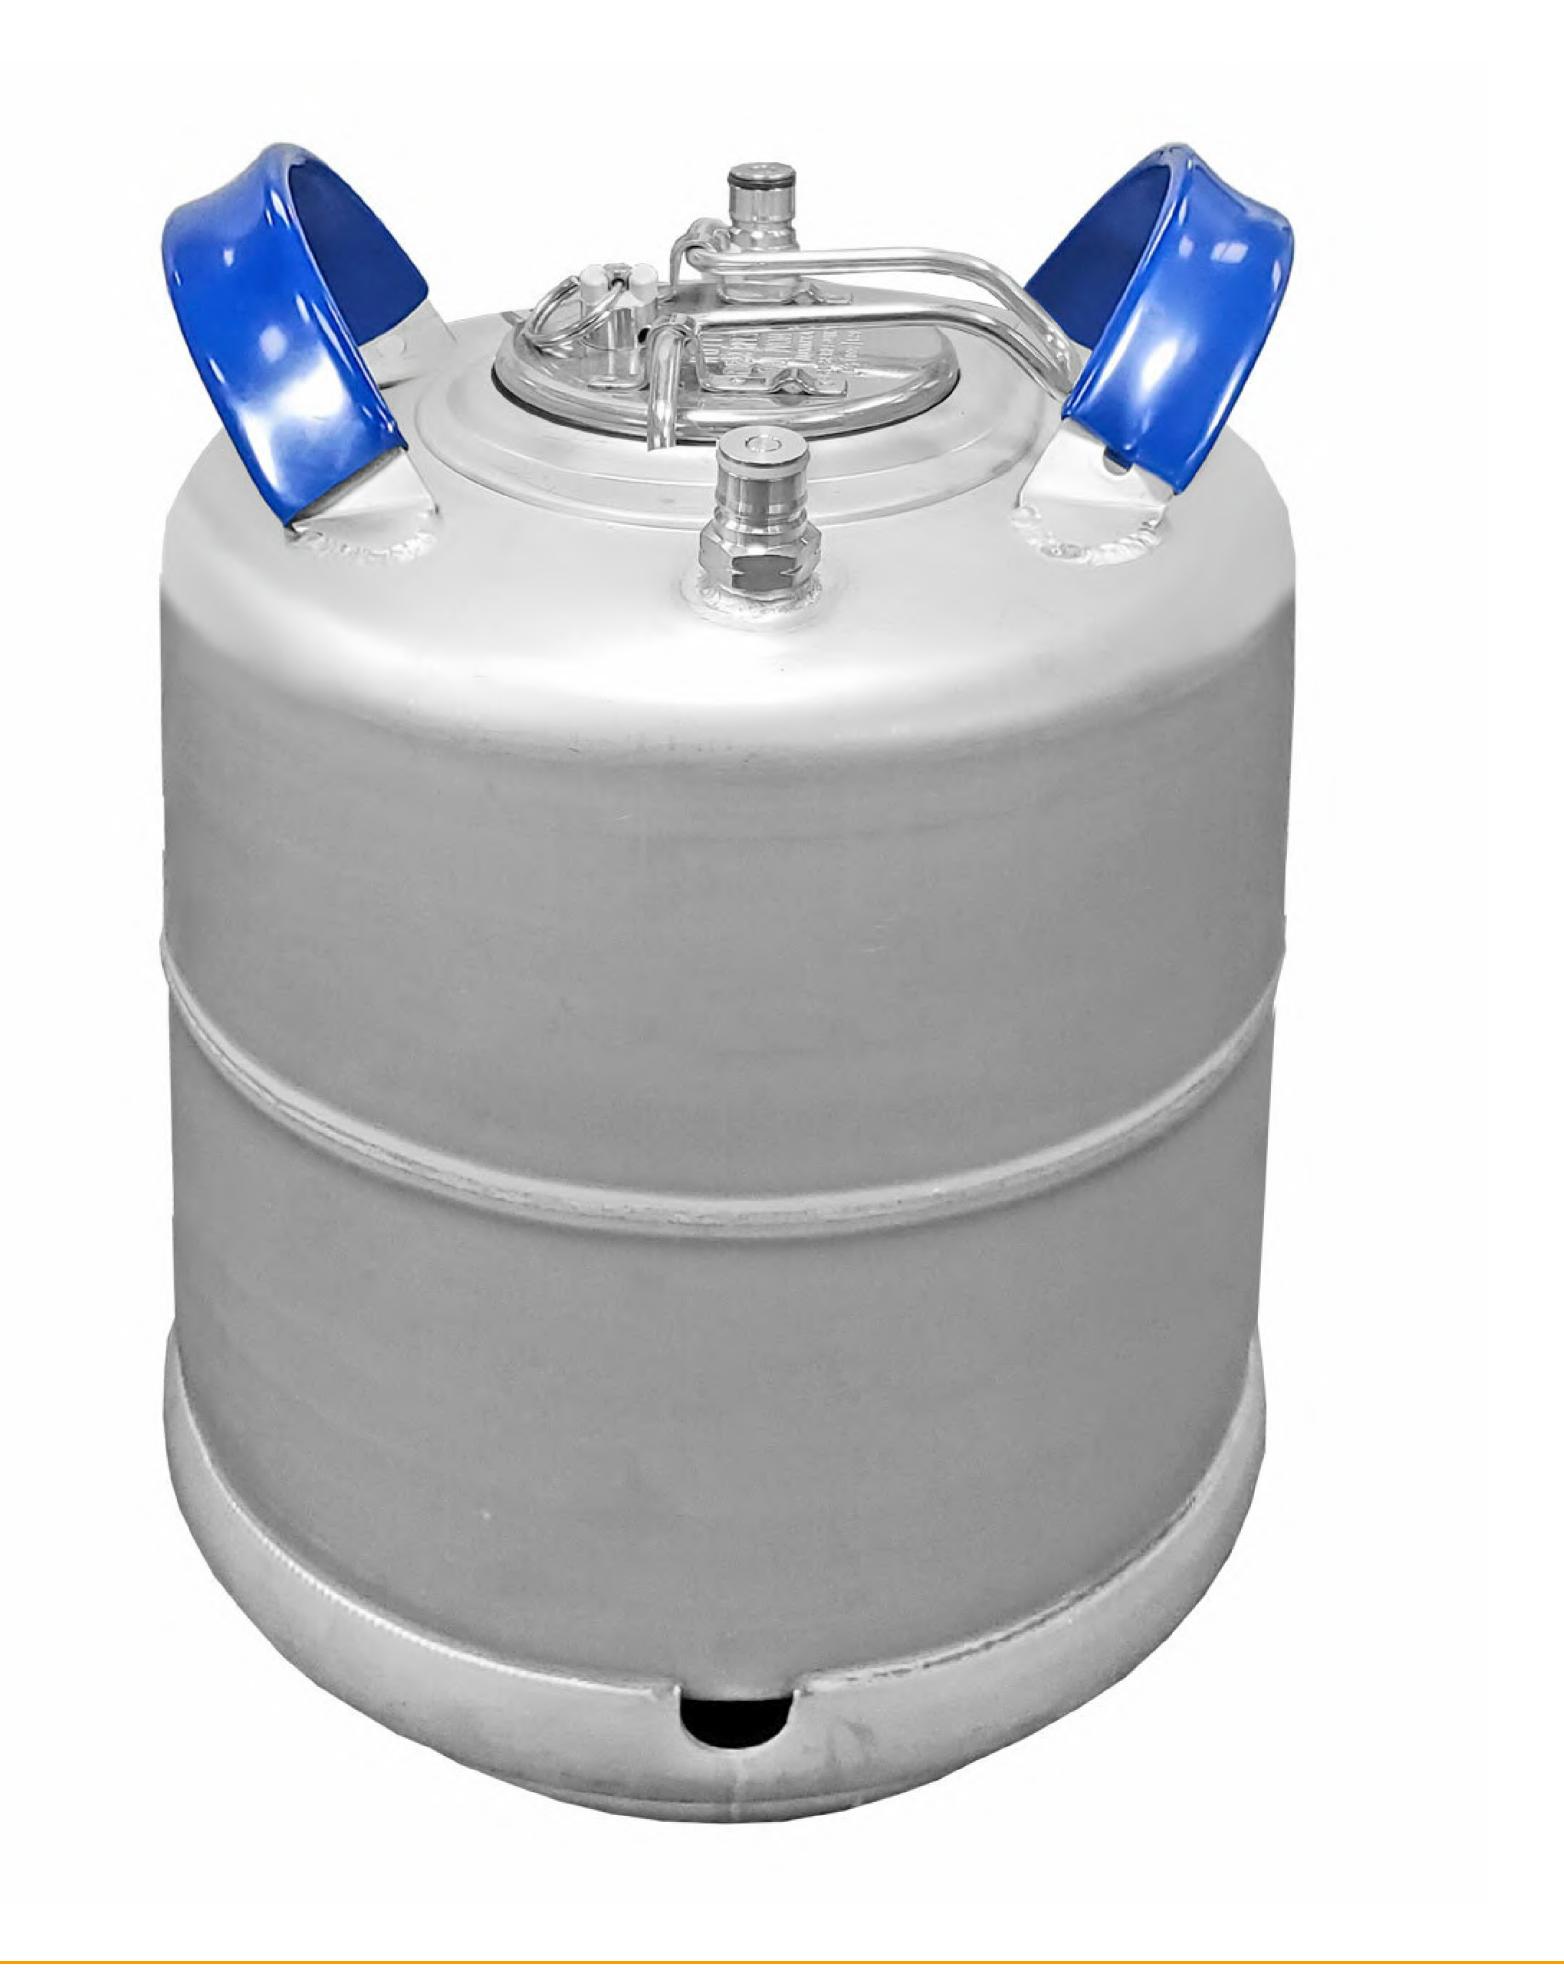

## Homebrew Cornelius Ball Lock Keg

2.5 Gal (10L)

## Description

Corny keg complete with lid and pressure relief valve.

Kegs are non-stackable. Top chime design may vary.

All 304 SS top to bottom for durability and better cold transfer.

10l corny keg is a keg adopted from soft-drink industry to home brewing for its versatility and ease of use. The central opening that is used for filling is also big enough for hand-washing. This keg eliminates the need to fill the bottles and is perfect for the kegerator system. That's why it is so popular among home brewers.